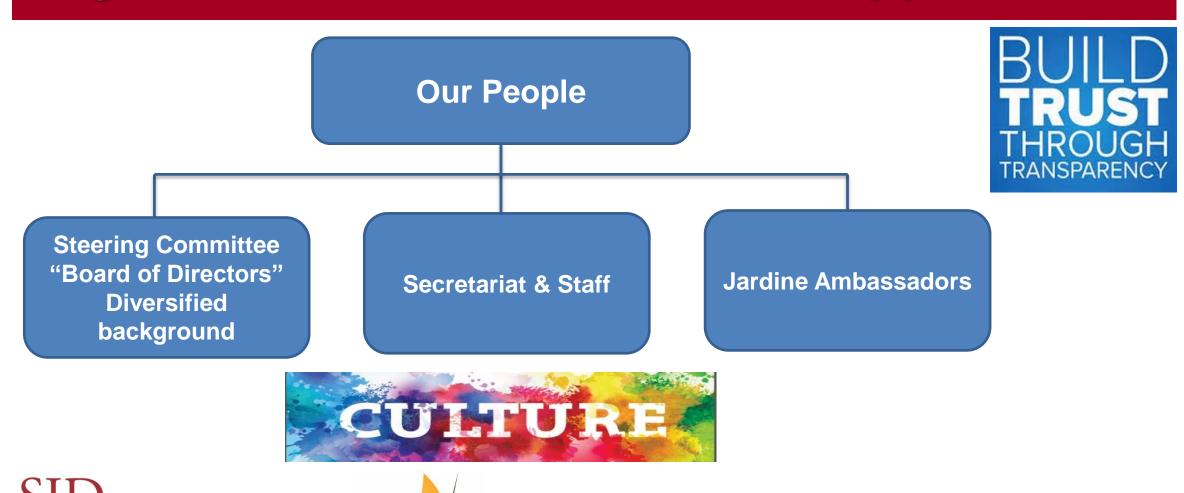

## **Background**

- Jardine Matheson Group's philanthropic initiative in the underserved area of mental health
- Established in Singapore in 2011 & registered as a charity in 2012
- Activities are championed by Jardine Ambassadors, i.e. employee volunteers from across the Jardine Matheson Group serving twoyear tenures with MINDSET

## Other Possible Challenges

- Quick dissemination of information throughout all levels in the organization
- 2-year tenure of Jardine Ambassadors necessary to have regular training with Jardine Ambassadors

Maintaining strong corporate governance culture